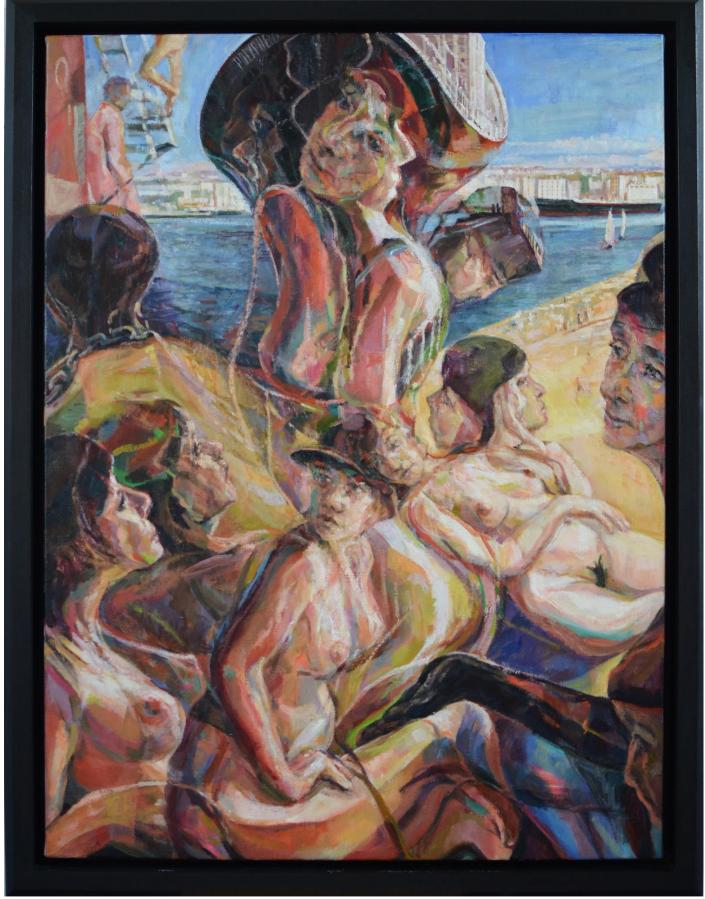

Sirens of New York 2020-2022 oil on canvas 40 x 30 inches

Eyes of Ladon (The Hesperides) 2021-2023 oil on canvas 37 x 43 ½ inches

Trespass (Der Blaue Reiter) 2021-2023 oil on canvas 33 x 24 inches

Of Stone and Hollow Earth 2021-2023 oil on canvas 35 x 29 ½ inches