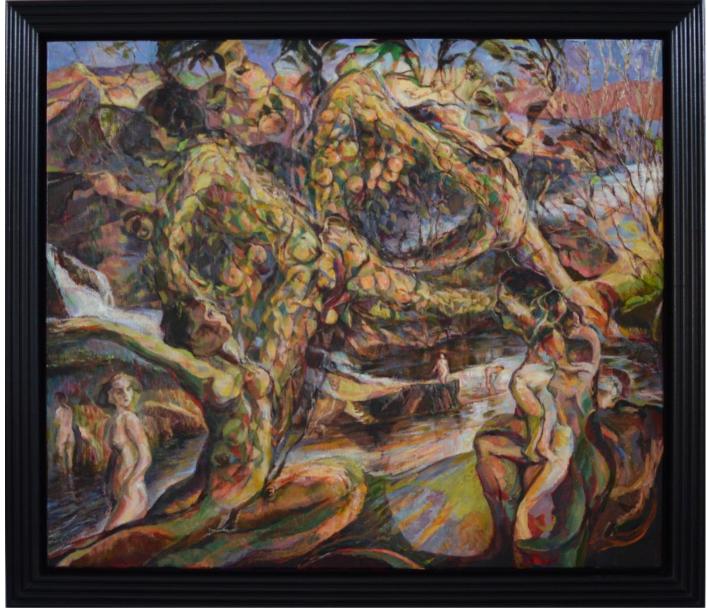

Pasiphae's Crib (Conception of the Minotaur) oil on canvas 2021-2024 78 3/4 x 57 ½ inches

Steve with Mouflons and Marchioness 2020-2024 oil on canvas 47 1/2 x 34 1/4 inches

Prayer Tree (with Spencer Angels) 2020-2023 oil on canvas 30 x 40 inches