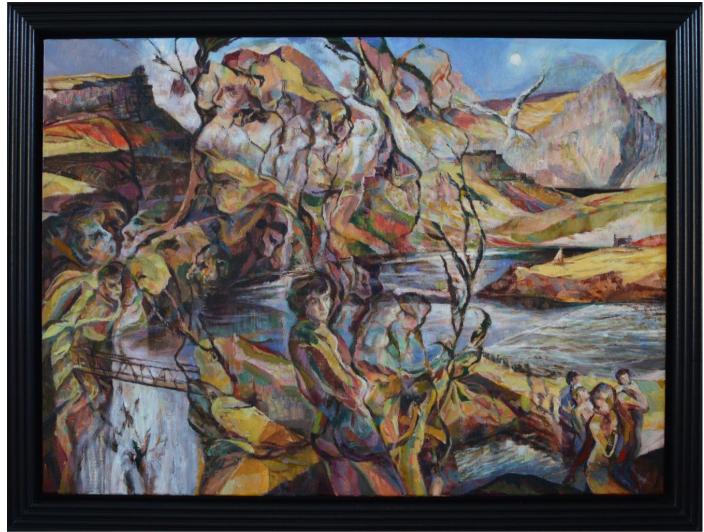

Artemis' Bow 2022-2024 oil on canvas 64 ½ x 75 inches

Flight at Lockdown 2020-2023 oil on canvas 30 x 40 inches

Lover's Leap 2020-2024 oil on canvas 33 x 42 inches

Headland with Totem 2020-2023 oil on canvas 48 ½ x 33 ¾ inches