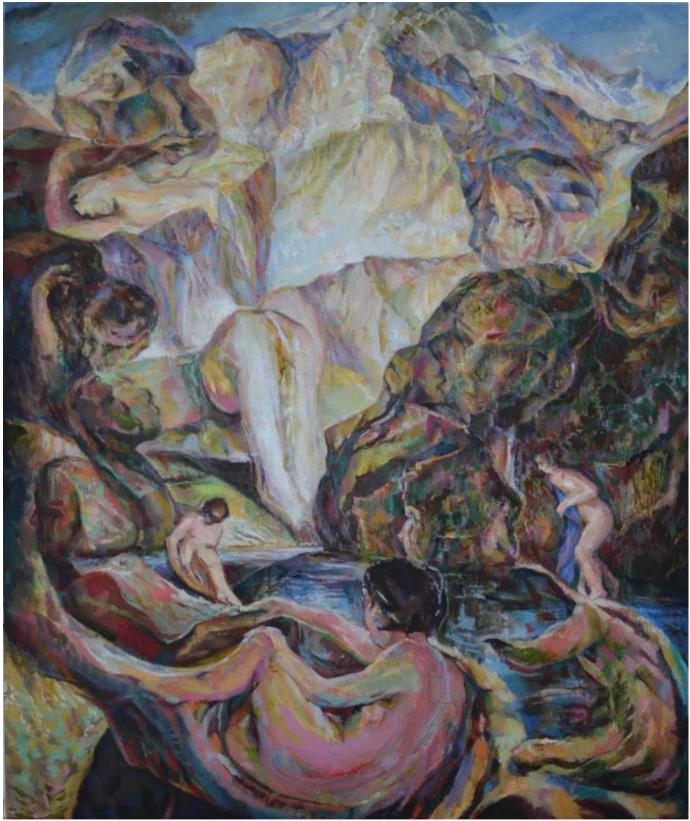

Sirens of New York 2020-2022 oil on canvas 40 x 30 inches

Eyes of Ladon (The Hesperides) 2021-2023 oil on canvas 37 x 43 ½ inches

Trespass (Der Blaue Reiter) 2021-2023 oil on canvas 33 x 24 inches

Of Stone and Hollow Earth 2021-2023 oil on canvas 35 x 29 ½ inches