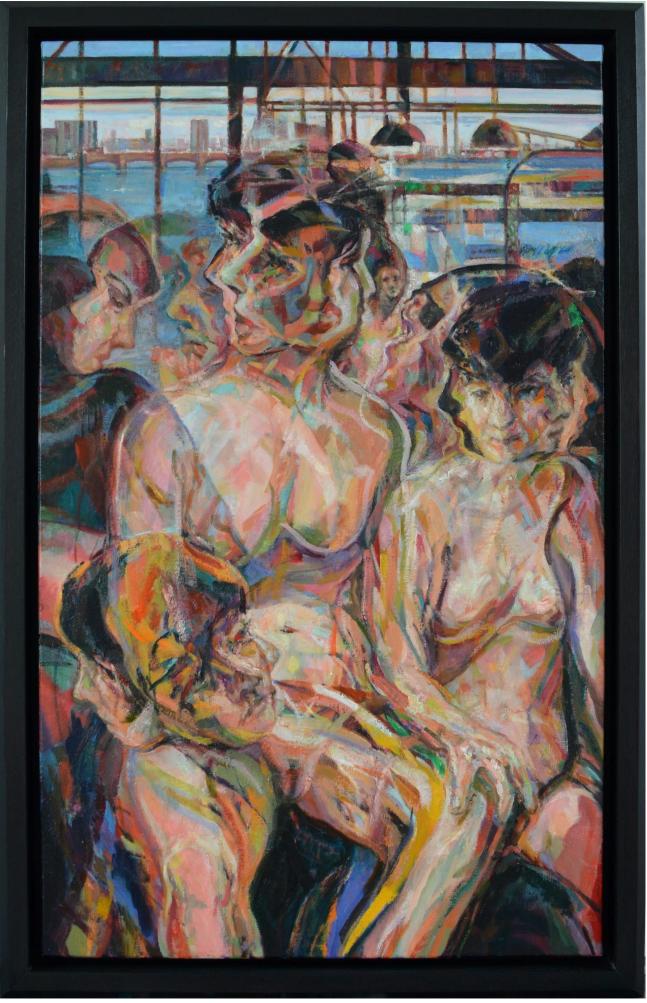

Sirens of New York 2020-2022 oil on canvas 40 x 30 inches

Eyes of Ladon (The Hesperides) 2021-2023 oil on canvas 37 x 43 ½ inches

Trespass (Der Blaue Reiter) 2021-2023 oil on canvas 33 x 24 inches

Of Stone and Hollow Earth 2021-2023 oil on canvas 35 x 29 ½ inches