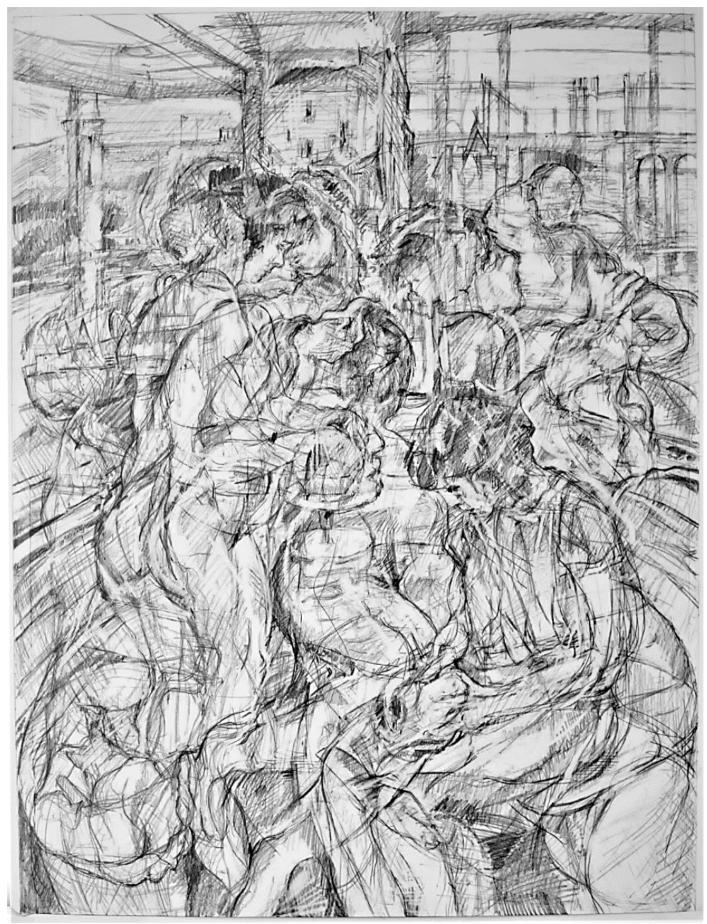

## Selected Drawings

Summers Past at the Lido 2024 graphite on paper with chalk 23 x 29 inches

Belle's Easter Holiday 2024 graphite on paper with 301/2 x 22 inches

More Earth Than Sea 2023 graphite on paper with chalk 35  $\frac{3}{4}$  x 23  $\frac{1}{2}$  inches

The Few 2023 graphite on paper with watercolour and chalk 27 x 14 inches

First English 2023 graphite on paper with chalk 22 1/2 x 33 inches

The Laughing Girl 2023 graphite on tracing paper 13 ½ x 11 inches

Allan (On Manoeuvres) 2022 graphite on paper 28 ¼ x 20 inches

When The Boat Comes In 2022 graphite on paper 22 x 29 ½ inches

Queen Takes Knight 2021 graphite on paper 34 ½ x 21 ¼ inches

Pasiphae's Crib 2021 graphite on paper 36  $\frac{1}{2}$  x 26  $\frac{1}{2}$  inches

The Marys of Long Friday 2021 graphite on paper 33 ¼ x 23 ½ inches

Medway Galatea 2021 graphite on paper 32 ½ x 24 ½ inches

Heir of the Germ 2020 graphite on paper 27 ½ x 20 ½ inches

Otto's Parade 2020 graphite on paper 26 x 15 ¼ inches