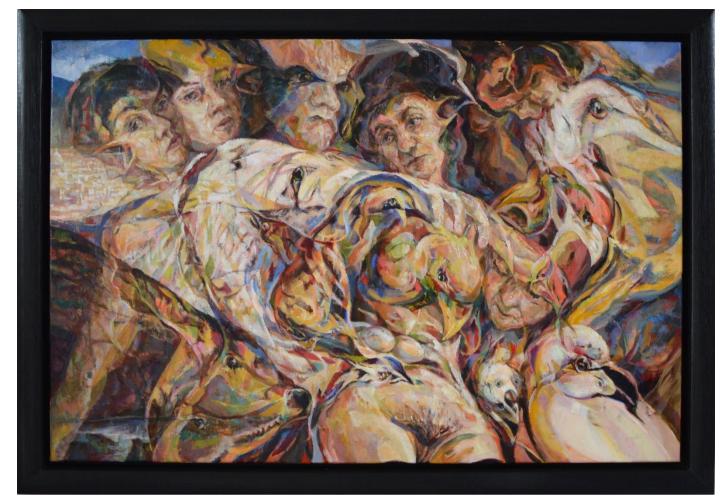

Bonnie White Queen, for Henry James 2021-2022 oil on canvas 76¾ x 47 inches (work in progress ?)

Shepherd Market (The Black Sheep) 2019-2024 oil on canvas 40 x 30 inches

Sinnerman (Faulkner's Medicament) 2020-2024 oil on canvas 30 x 40 inches