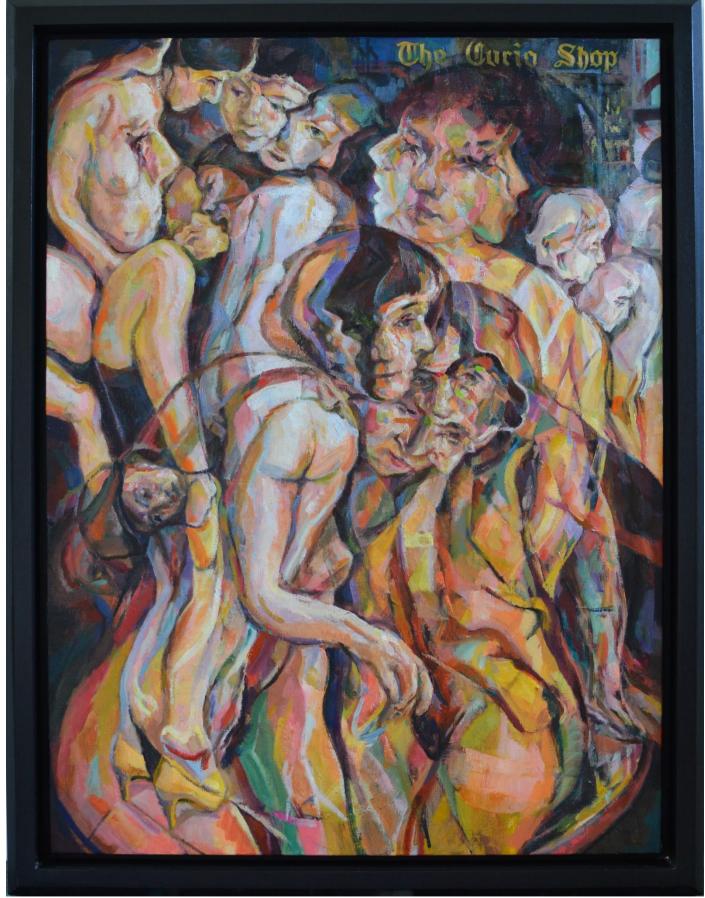

Bonnie White Queen, for Henry James 2021-2022 oil on canvas 76¾ x 47 inches (work in progress ?)

Shepherd Market (The Black Sheep) 2019-2024 oil on canvas 40 x 30 inches

Sinnerman (Faulkner's Medicament) 2020-2024 oil on canvas 30 x 40 inches