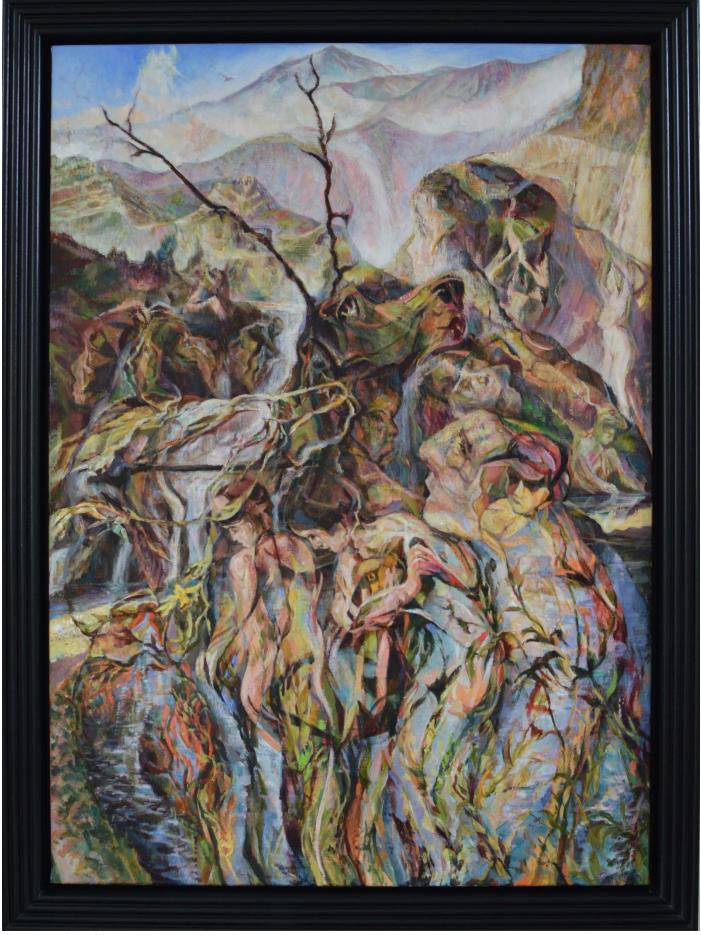

Pasiphae's Crib (Conception of the Minotaur) oil on canvas 2021-2024 78 3/4 x 57 ½ inches

Steve with Mouflons and Marchioness 2020-2024 oil on canvas 47 1/2 x 34 1/4 inches

Prayer Tree (with Spencer Angels) 2020-2023 oil on canvas 30 x 40 inches