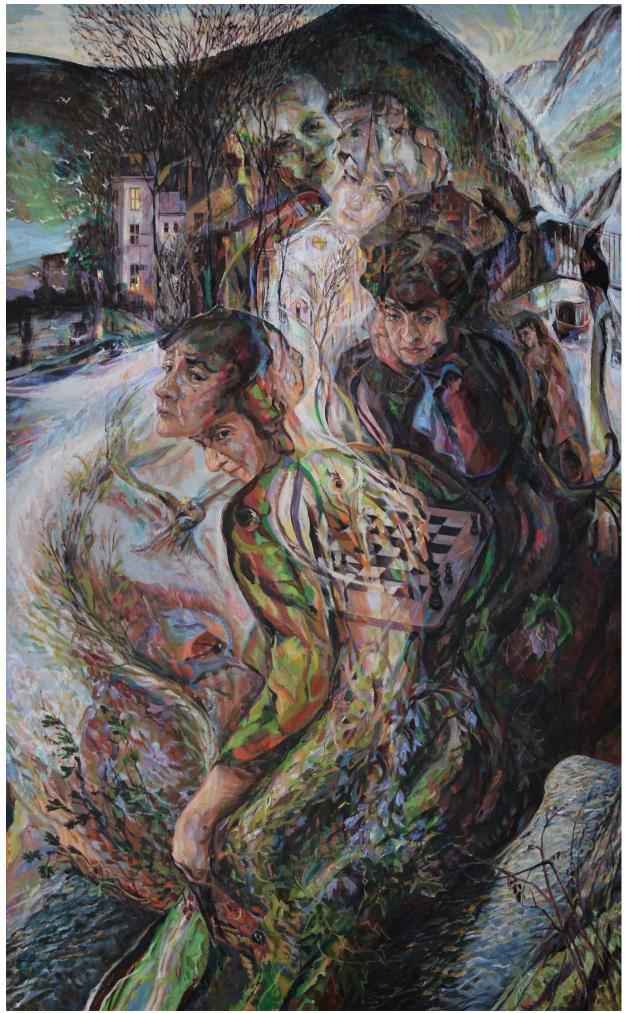

Bonnie White Queen, for Henry James 2021-2022 oil on canvas 76¾ x 47 inches (work in progress ?)

Shepherd Market (The Black Sheep) 2019-2024 oil on canvas 40 x 30 inches

Sinnerman (Faulkner's Medicament) 2020-2024 oil on canvas 30 x 40 inches