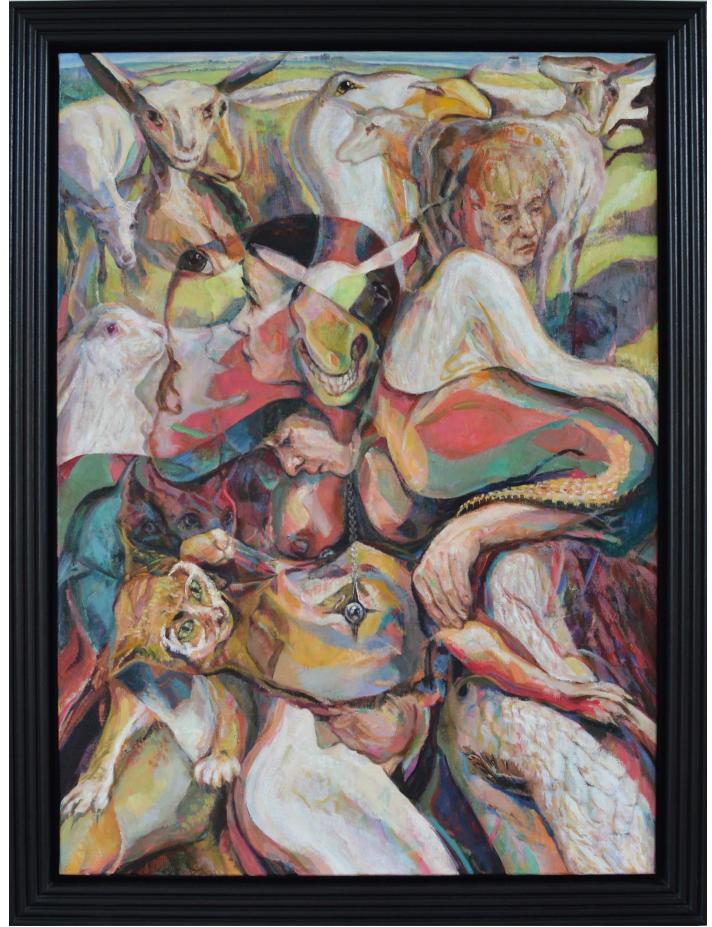

Pasiphae's Crib (Conception of the Minotaur) oil on canvas 2021-2024 78 3/4 x 57 ½ inches

Steve with Mouflons and Marchioness 2020-2024 oil on canvas 47 1/2 x 34 1/4 inches

Prayer Tree (with Spencer Angels) 2020-2023 oil on canvas 30 x 40 inches