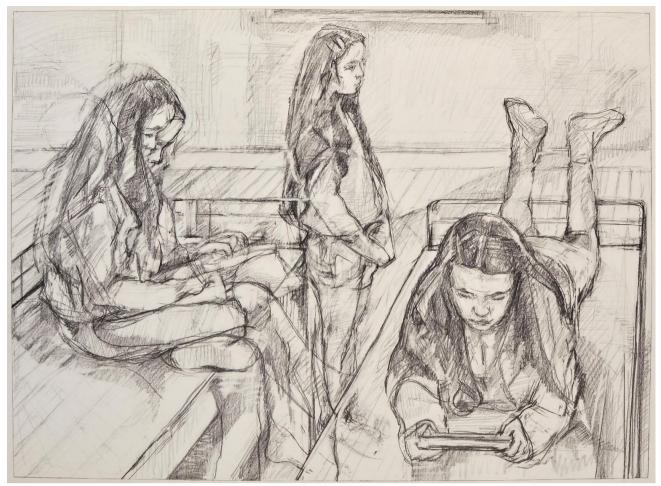

Hayley 2024 graphite on paper 28 ½ x 21 ½ inches Returned from the Arctic 2023 graphite on paper 28 ½ x 19 ½ inches

The Laughing Girl 2023 graphite on tracing paper 13 ½ x 11 inches

Top Bunk with Guard 2023 graphite on paper 20 ½ x 28 inches