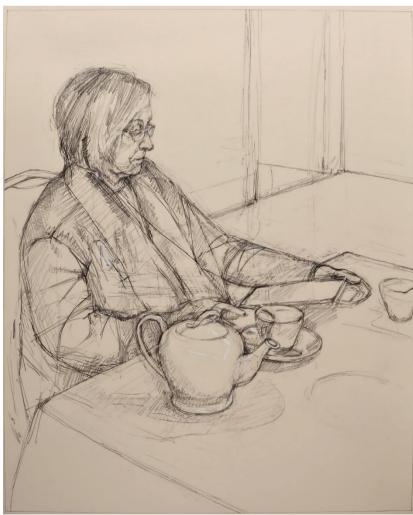

Reader with Tulips and Birdsong 2023 graphite and chalk on paper 30 % x 20 % inches Ross 2023 graphite on paper 33 x 22 % inches

Listening to the Reader 2023 graphite on paper with chalk 20  $\frac{3}{4}$  x 29  $\frac{1}{4}$  inches