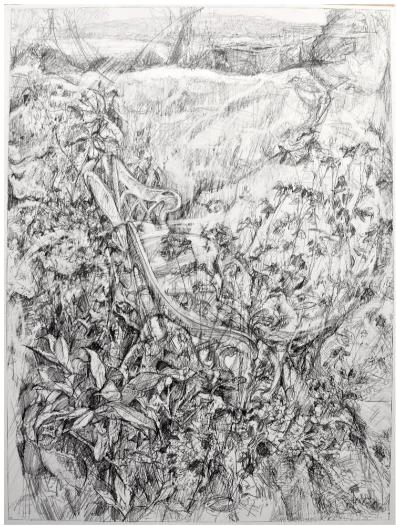

Reader with Tulips and Birdsong 2023 graphite and chalk on paper 30 % x 20 % inches Ross 2023 graphite on paper 33 x 22 % inches

Listening to the Reader 2023 graphite on paper with chalk 20  $\frac{3}{4}$  x 29  $\frac{1}{4}$  inches