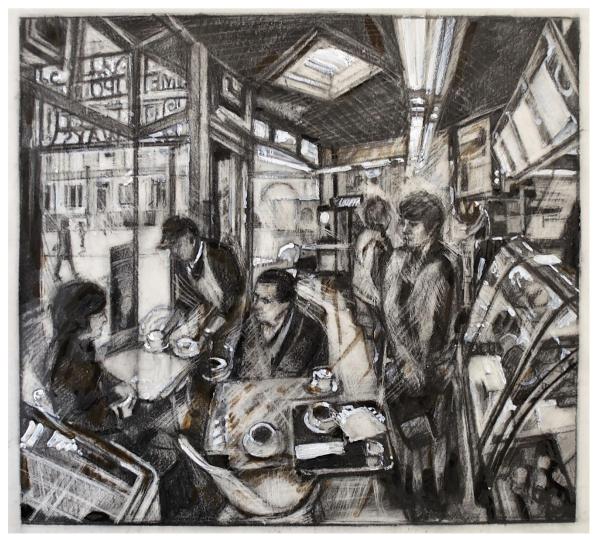

For The Marchioness 2020 acrylic on paper 33 x 23 % inches After the Bus 2020 acrylic on paper 33 x 23 % inches

Sienese Nocturne 2019 acrylic on paper 33 x 23 ½ inches