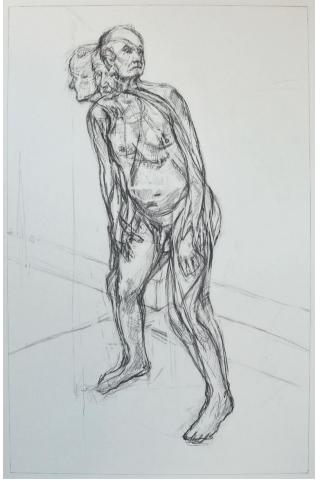

Medway Galatea 2021 graphite on paper 32  $\frac{1}{2}$  x 24  $\frac{1}{2}$  inches

Self Portrait in Lockdown 2020 graphite on paper 32 ½ x 33 inches

Heir of the Germ 2020 graphite on paper 27 % x 20 % inches