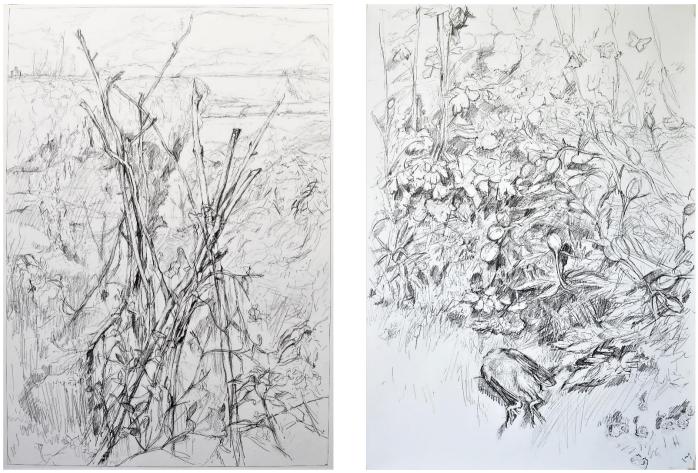

Apple Vale 2020 graphite on paper 20 ½ x 24 inches

An English Country Canyon 2020 graphite on paper 33 x 23 ½ inches

Green Willow Wives 2020 graphite on paper 26 x 20 ¾ inches

Portrait of the Artist's Mother 2020 graphite on paper 25 ½ x 23 ½ inches