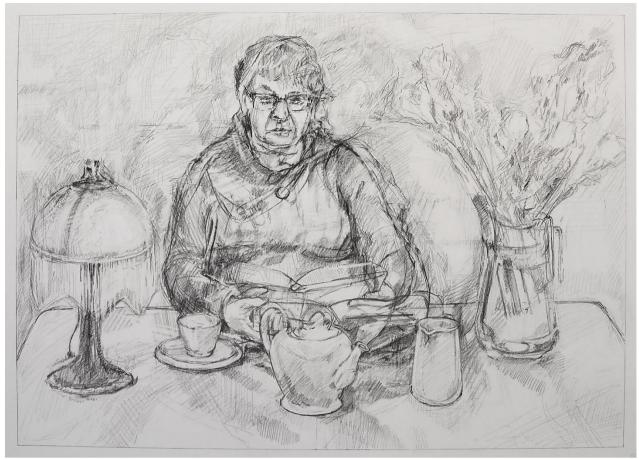

Reader with Tulips and Birdsong 2023 graphite and chalk on paper 30 % x 20 % inches Ross 2023 graphite on paper 33 x 22 % inches

Listening to the Reader 2023 graphite on paper with chalk 20  $\frac{3}{4}$  x 29  $\frac{1}{4}$  inches