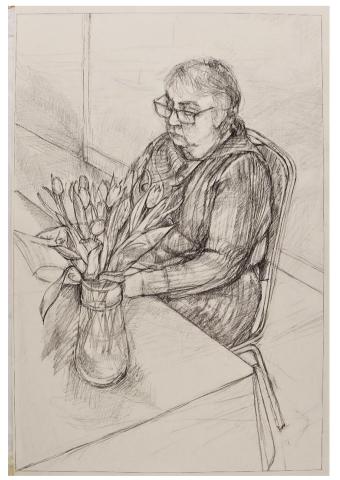

Reader with Tulips and Birdsong 2023 graphite and chalk on paper 30 % x 20 % inches Ross 2023 graphite on paper 33 x 22 % inches

Listening to the Reader 2023 graphite on paper with chalk 20  $\frac{3}{4}$  x 29  $\frac{1}{4}$  inches