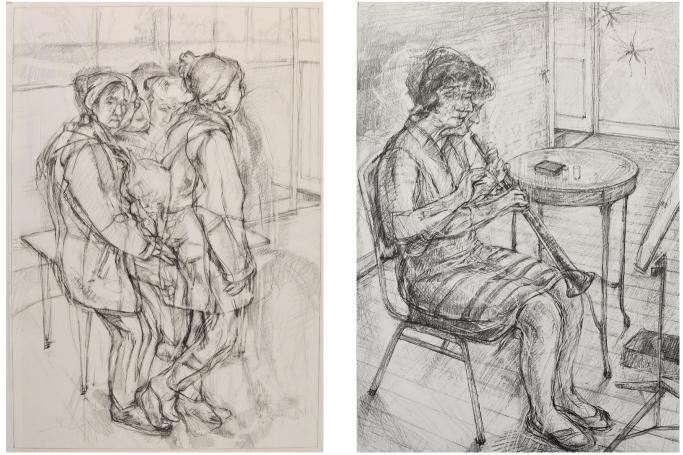

The Few 2023 graphite on paper with watercolour and chalk 27 x 14 inches

First English 2023 graphite on paper with chalk 22 1/2 x 33 inches

Winter Ward (Anatomical drawing of a Parable) 2023 graphite on paper with chalk 27 % x 19 inches Dance of the Daddy Long-Legs 2023 graphite on paper 30 % x 20 % inches