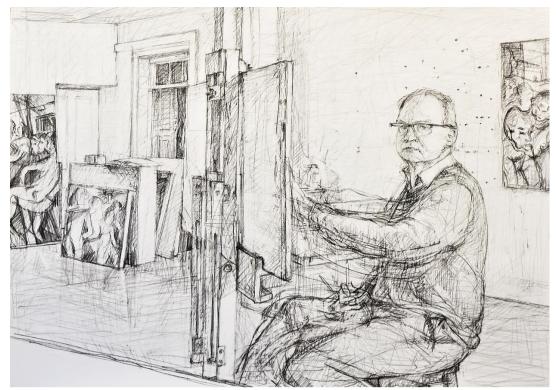

Medway Galatea 2021 graphite on paper 32  $\frac{1}{2}$  x 24  $\frac{1}{2}$  inches

Self Portrait in Lockdown 2020 graphite on paper 32 ½ x 33 inches

Heir of the Germ 2020 graphite on paper 27 % x 20 % inches